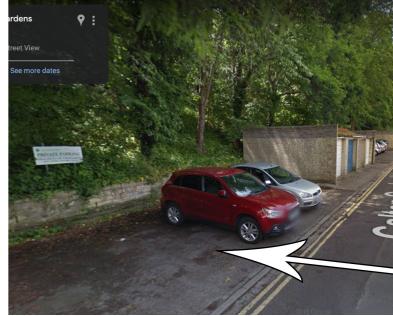

There is also parking for a 2nd vehicle in the 'Private Parking' area reserved for residents, along Calton Gardens (opposite 18 Calton Gardens, Bath BA2 4QG).

**Entry:** There is a lockbox at the property. You will be issued the code for this the morning of your checkin.