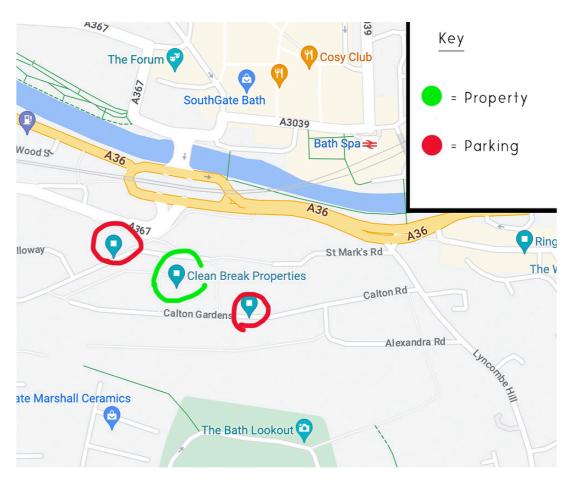

### **Directions**

This property is located in the neighbourhood of Widcombe in Bath and should be accessed by Holloway Road. The Good Bear Cafe (BA2 4QW), Nino's Barber Shop, and Wellsway Pharmacy are located at the top of Holloway Road. To get to the Holloway Road you will turn off of Wellsway Road

## Parking + Entry

Parking: The parking space is located on Holloway. As you near the bottom of Holloway, you will see five off-street parking spaces, one of them has a yellow and pink stripped post labelled '4' - This is your spot. There is no lock on the post but we ask you put it up when not using to avoid others using it.

There is also parking for a 2nd vehicle in the 'Private Parking' area reserved for residents, along Calton Gardens (opposite 18 Calton Gardens, Bath BA2 4QG).

**Entry:** There is a lockbox at the property. You will be issued the code for this the morning of your checkin.