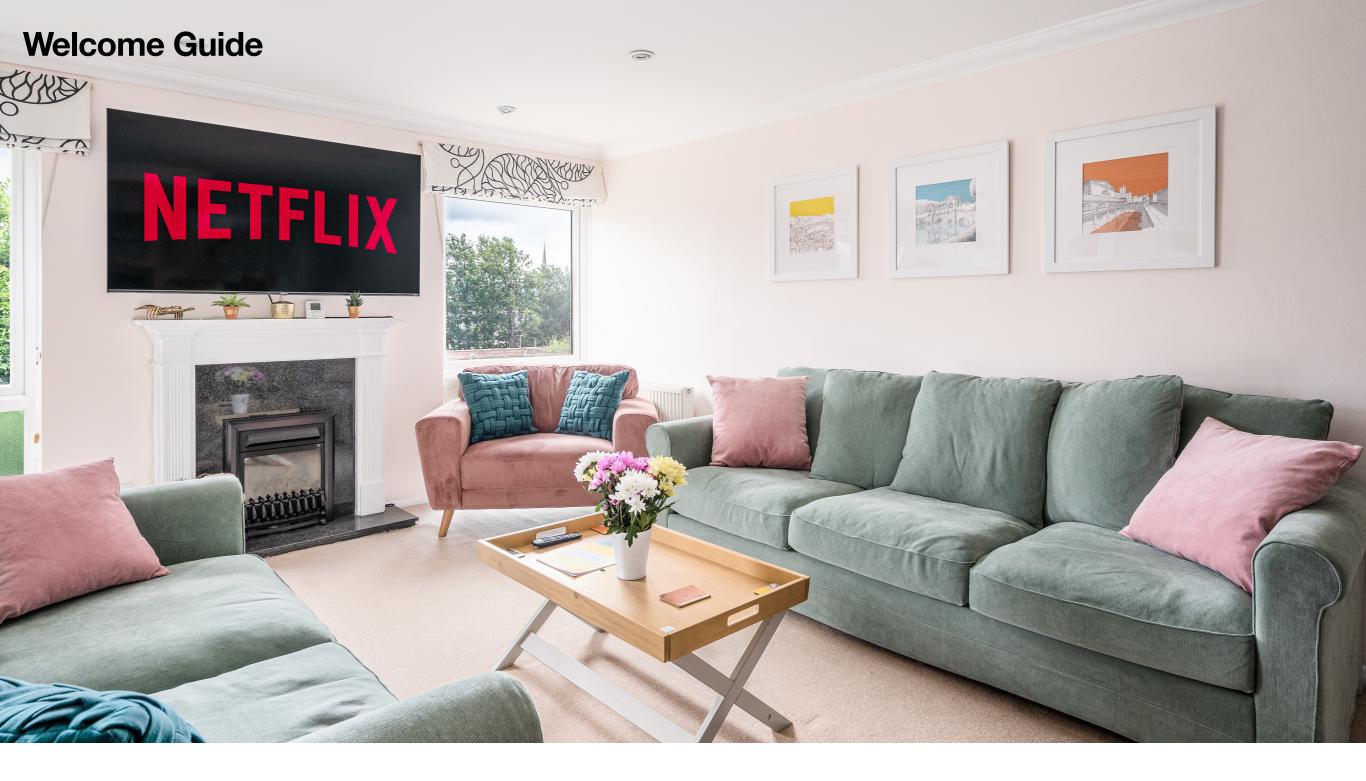

TV: Freeview and and Netflix are available. Turn on the TV and press the Netflix button on the remote. Use the 14CW account.

**Rubbish:** Please place all rubbish in the bin provided. If the bin is full and more than one bag exists, please place the rubbish bags outside of the property in the backyard.