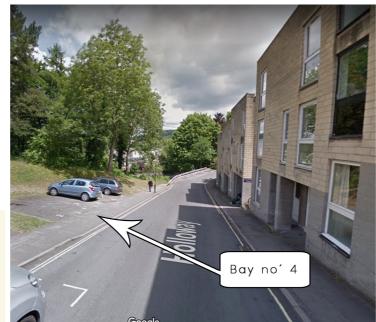

## Parking + Entry

Parking: The parking space is located on Holloway. As you near the bottom of Holloway, you will see five off-street parking spaces, one of them has a yellow and pink stripped post labelled '4' - This is your spot. There is no lock on the post but we ask you put it up when not using to avoid others using it.